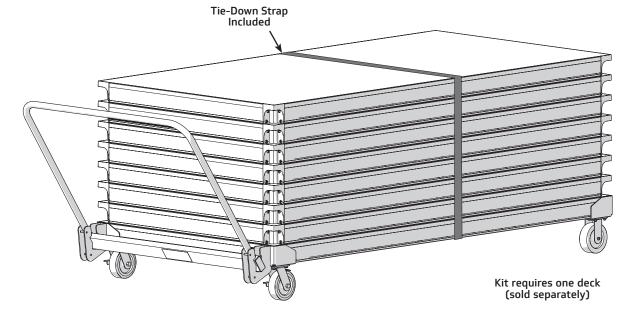

## StageTek® Horizontal Storage Cart

CORPORATION

Create a storage/transport cart for your StageTek staging by attaching this special set of caster units to the corners of any size rectangular StageTek platform. The caster units plug into the corner pockets like the legs.

- 281A864
- · Four casters and one handle are included
- · Two brackets have fixed casters and two have swivel casters with brakes
- Casters are 600 lb (270 kg) capacity each
- Cart is rated up to ten 4' x 8' (1219 x 2438 mm) platforms with legs
- Tie-down strap provided
- · Removable handle provided on swivel end to allow pushing, pulling and turning
- Handle and caster units are heavy gauge steel welded with black powder-coat paint finish
- Requires double doorway with center post removed. Minimum width: 50" (1270 mm)
- · We recommend platforms be stacked face to face to prevent scratching
- · Ten-year warranty